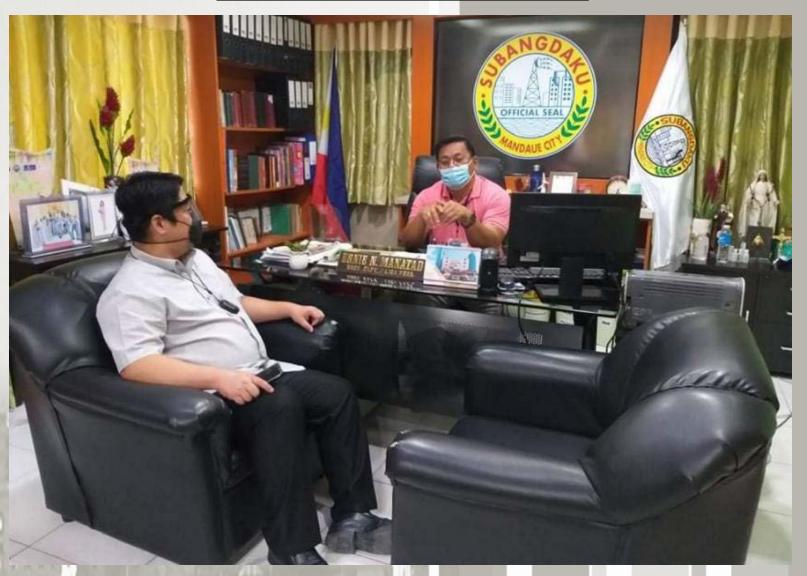

BASIC EDUCATION AND HEALTH LITERACY FOR SCHOOL TEACHERS, PARENTS AND BARANGAY LEADERS. With Guest speaker PAG Dr. Boy Unabia.

**SEPT 3,2020** 

ROTARY COMMUNITY CORPS.- Pres. Jensen visited and discussed with Subangdako Barangay Capt. Ernie Manatad the proposal to have a RCC in the Suabngdako Barangay

# RCCPC Weekly Project Visit @ Tisa Elem. School

Sept 5, 2020

RCCPC headed by Pres Jensen had meeting with Capt Ernie Manatad during the Barangay Council meeting for Rotary Community Corps of Sitio Mahusay Subangdaku. Launching Next Month - October- Economic & Community Development