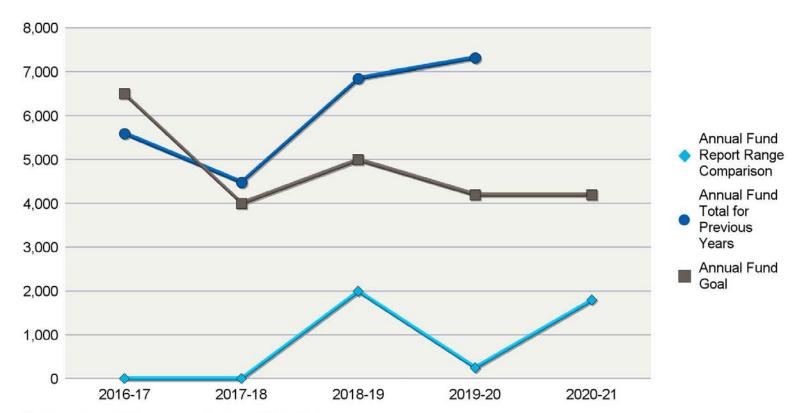

#### **INTERIM RESULTS FOR JULY THROUGH AUGUST (2020-21)**

#### District 3860

| <b>Annual Fund Goal</b> |         |
|-------------------------|---------|
| 2020-21                 | \$4,200 |
| 2019-20                 | \$4,200 |
| 2018-19                 | \$5,000 |
| 2017-18                 | \$4,000 |
| 2016-17                 | \$6,500 |

| Annual Fund Contribution | ons     |
|--------------------------|---------|
| 2020-21                  | \$1,800 |
| 2019-20                  | \$7,319 |
| 2018-19                  | \$6,854 |
| 2017-18                  | \$4,481 |
| 2016-17                  | \$5,600 |